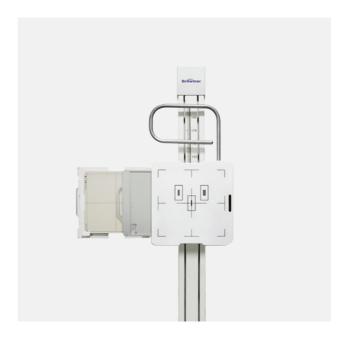

## Ease of Positioning

### Auto-tracking between X-ray tube and detector

Auto-tracking between X-ray tube and detector offers more accurate, faster and easier positioning for technicians.