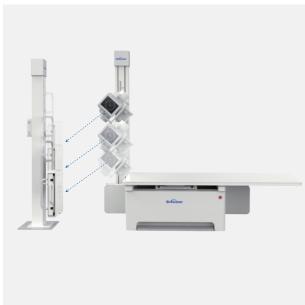

### Auto-tracking between X-ray tube and detector

Auto-tracking between X-ray tube and detector offers more accurate, faster and easier positioning for technicians.