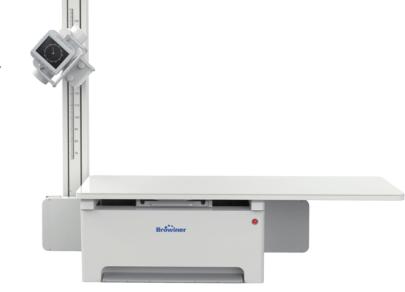

### PerfoX 3000

Optimize Daily Workflow

The PerfoX 3000 is a high-performance floor-mounted radiography system With flexible movement and high-quality image chain.

PerfoX 3000 can offer efficient and smooth workflow. In combination with superior images, PerfoX 3000 can greatly fit the various clinical requirements.

### Four-way floating tabletop

- Large range of longitudinal and transversal movement and foot switch unlocking offer quite flexible positioning.
- Large weight capacity can perform safely for patients of all sizes.