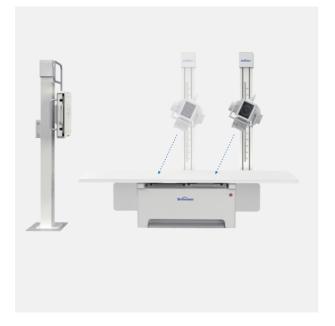

### PerfoX 3000

Optimize Daily Workflow

The PerfoX 3000 is a high-performance floor-mounted radiography system With flexible movement and high-quality image chain.

PerfoX 3000 can offer efficient and smooth workflow. In combination with superior images, PerfoX 3000 can greatly fit the various clinical requirements.

### Auto-tracking between X-ray tube and detector

Auto-tracking between X-ray tube and detector offers more accurate, faster and easier positioning for technicians.

### Four-way floating tabletop

- Large range of longitudinal and transversal movement and foot switch unlocking offer quite flexible positioning.
- Large weight capacity can perform safely for patients of all sizes.