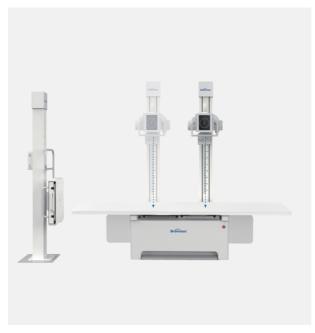

### Auto-tracking between X-ray tube and detector

Auto-tracking between X-ray tube and detector offers more accurate, faster and easier positioning for technicians.