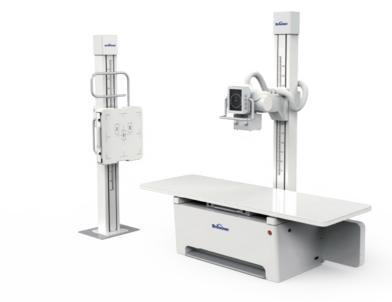

# Optimize Daily Workflow **PerfoX 3000**

Analog Radiography System

### PerfoX 3000

Optimize Daily Workflow

The PerfoX 3000 is a high-performance floor-mounted radiography system With flexible movement and high-quality image chain.

PerfoX 3000 can offer efficient and smooth workflow. In combination with superior images, PerfoX 3000 can greatly fit the various clinical requirements.