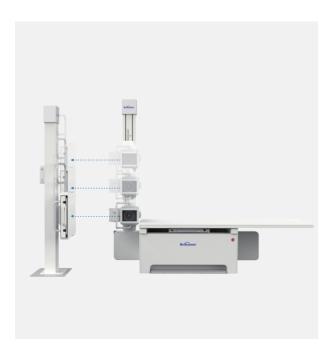

### Auto-tracking between X-ray tube and detector

Auto-tracking between X-ray tube and detector offers more accurate, faster and easier positioning for technicians.