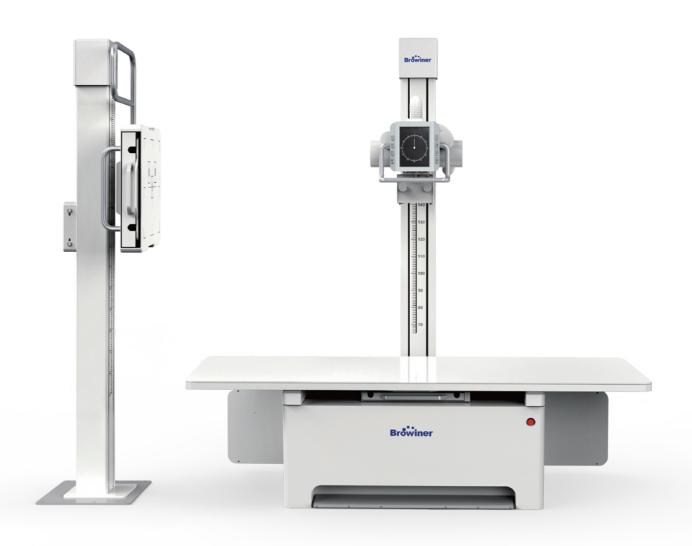

### PerfoX 3000

Optimize Daily Workflow

The PerfoX 3000 is a high-performance floor-mounted radiography system With flexible movement and high-quality image chain.

PerfoX 3000 can offer efficient and smooth workflow. In combination with superior images, PerfoX 3000 can greatly fit the various clinical requirements.

Advanced imaging chain for superior images

Simple operation enables efficient workflow

Radiation management provides better patient care

Multiple application with intelligent software

Adopting advanced technology in the entire imaging chain for superior images, PerfoX 3000 is the ideal choice for radiology. With configuration flexibility, PerfoX 3000 can always fit your specific imaging needs. Also, there are a series of option to offer your better experience.