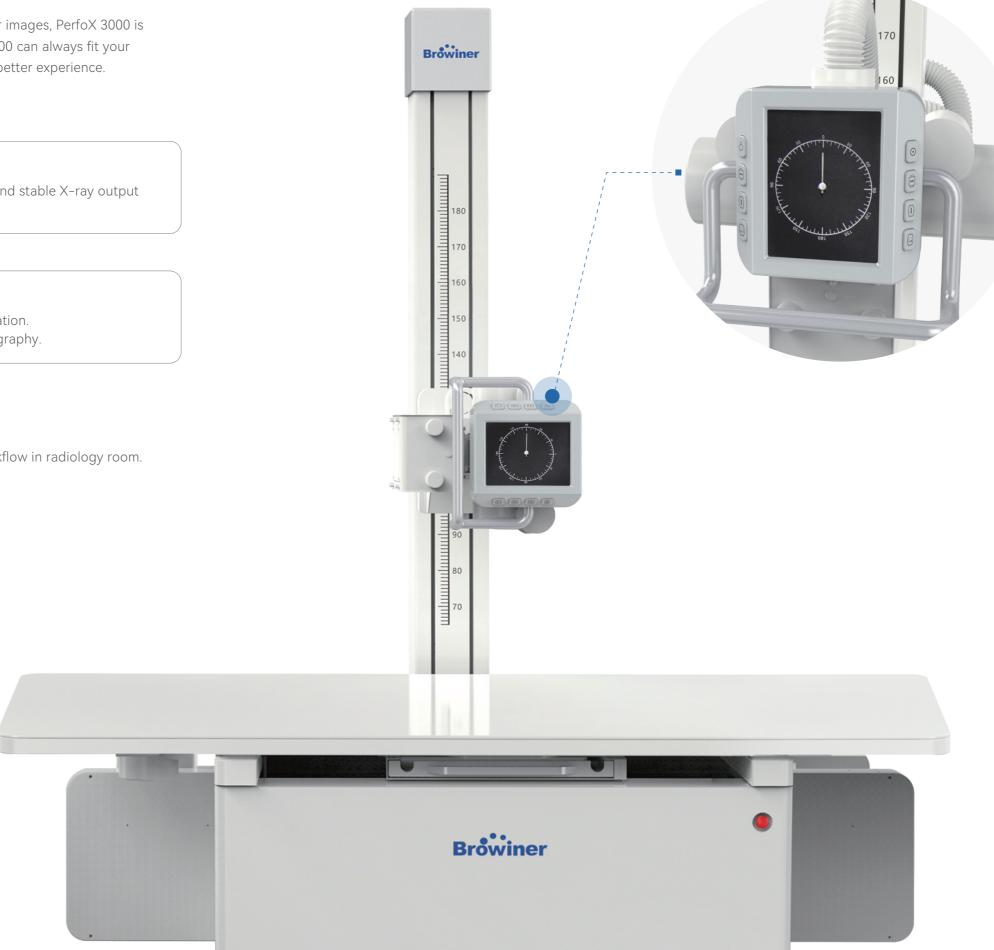

### Auto-tracking between X-ray tube and detector

Auto-tracking between X-ray tube and detector offers more accurate, faster and easier positioning for technicians.