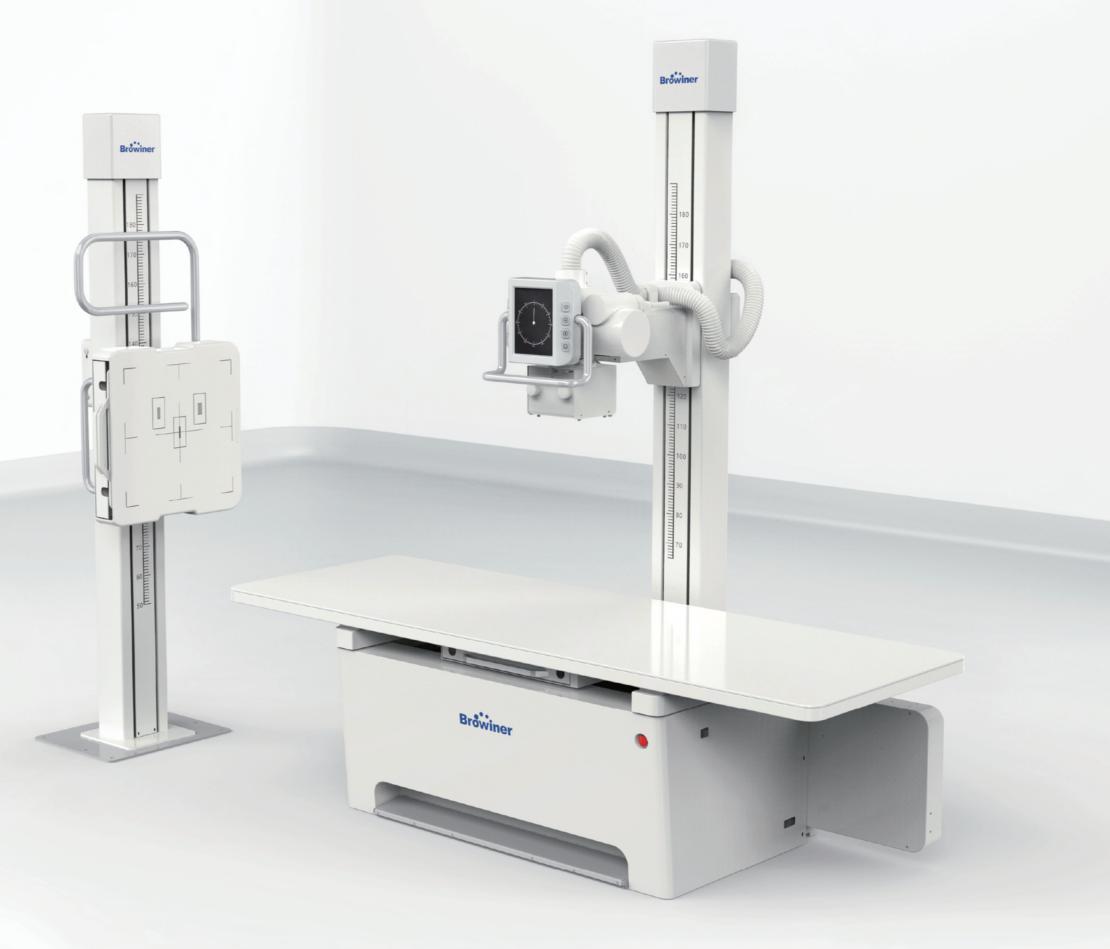

### Auto-tracking between X-ray tube and detector

Auto-tracking between X-ray tube and detector offers more accurate, faster and easier positioning for technicians.

### Four-way floating tabletop

- Large range of longitudinal and transversal movement and foot switch unlocking offer quite flexible positioning.
- Large weight capacity can perform safely for patients of all sizes.

### Multiple positioning, switch freely

- Using a removable grid allows for images with higher contrast and higher resolution at lower dose.
- In-tray charging simplifies examination workflow efficiently.