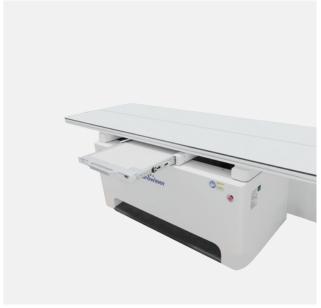

### Four-way floating tabletop

- Large range of longitudinal and transversal movement and foot switch unlocking offer quite flexible positioning.
- Large weight capacity can perform safely for patients of all sizes.

### Multiple positioning, switch freely

- Using a removable grid allows for images with higher contrast and higher resolution at lower dose.
- In-tray charging simplifies examination workflow efficiently.